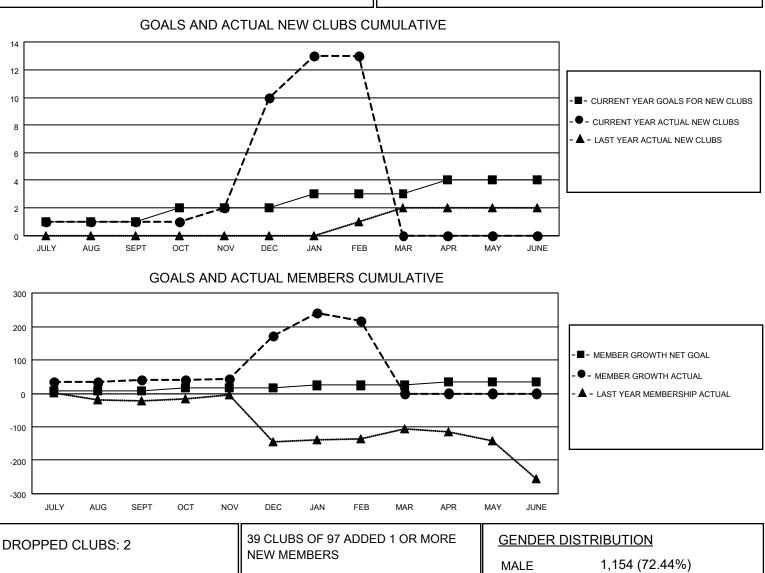

## LOCATION PAKISTAN

District 305 S

Results as of: 2/28/2021

| Clubs                 |               |           |               | Members               |                         |                         |                                                    |  |
|-----------------------|---------------|-----------|---------------|-----------------------|-------------------------|-------------------------|----------------------------------------------------|--|
| RESULTS FOR 2020-2021 |               |           |               | RESULTS FOR 2020-2021 |                         |                         |                                                    |  |
| QUARTER               | NEW CLUB GOAL | NEW CLUBS | DROPPED CLUBS | QUARTER               | MBER GROWTH NET<br>GOAL | MEMBER GROWTH<br>ACTUAL | DROPPED<br>MEMBERS ACTUAL<br>(including transfers) |  |
| JULY/AUG/SEPT         | 1             | 1         | 0             | JULY/AUG/SEPT         | 8                       | 71                      | 26                                                 |  |
| OCT/NOV/DEC           | 1             | 9         | 0             | OCT/NOV/DEC           | 8                       | 279                     | 133                                                |  |
| JAN/FEB/MAR           | 1             | 3         | 2             | JAN/FEB/MAR           | 8                       | 85                      | 39                                                 |  |
| APR/MAY/JUNE          | 1             | 0         | 0             | APR/MAY/JUNE          | 10                      | 0                       | 0                                                  |  |

| DROPPED CLUBS: 2 |            | NEW MEMBERS               |                            |                |       |
|------------------|------------|---------------------------|----------------------------|----------------|-------|
|                  |            |                           | MALE                       | 1,154 (72.44%) |       |
|                  |            | 1                         | FEMALE                     | 439 (27.56%)   |       |
| DROPPED MEMBERS  |            |                           |                            |                |       |
| DECEASED         | 5          | CLICK HERE FOR CUMULATIVE | TOTAL FAMILY UNIT MEMBERS  |                | 1,150 |
| CLUB CANCELLED   | 28         | MEMBERSHIP DATA           |                            | 000            |       |
| OTHER            | 165        |                           | FAMILY MEMBERS PAYING HALF |                | 860   |
| TOTAL            | 198        |                           | 2020                       |                |       |
|                  | a <b>a</b> |                           | <b>`</b>                   |                |       |